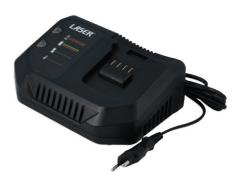

## Battery Charger 230V Mains 4 amp with Euro 2 Pin Plug

A professional workshop 'one battery powers all' cordless tool range with brushless motor technology built for daily use. This 230V 4 amp mains battery charger is used with the 10 cell lithium battery (Part No. 8007). Features include diagnostic LED plus built in protection against over heating and overcharging. Cordless power is fast becoming the experts choice over mains and pneumatic, bringing extra safety to the workforce environment.

## **Additional Information**

- Battery Charger 230V mains 4 amp with euro 2 pin plug.
- · LED diagnosis light to determine the state of battery health.
- Protection against over heating and overcharging.
- CE, UKCA & RoHS compliant. 4.0Ah 20V battery available, Part No. 8007. BS (UK) plug charger available please see Laser Part No. 8008.
- To store the tools for mobile use order part number 7846 18" wide opening tool bag with hard durable base.