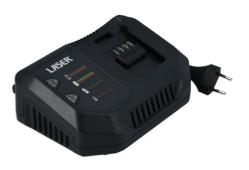

## Battery Charger 230V Mains 4 amp with Euro 2 Pin Plug

A professional workshop 'one battery powers all' cordless tool range with brushless motor technology built for daily use. This 230V 4 amp mains battery charger is used with the 10 cell lithium battery (Part No. 8007). Features include diagnostic LED plus built in protection against over heating and overcharging. Cordless power is fast becoming the experts choice over mains and pneumatic, bringing extra safety to the workforce environment.

## **Additional Information**

- Battery Charger 230V mains 4 amp with euro 2 pin plug.
- · LED diagnosis light to determine the state of battery health.
- Protection against over heating and overcharging.
- CE, UKCA & RoHS compliant. 4.0Ah 20V battery available, Part No. 8007. BS (UK) plug charger available please see Laser Part No. 8008.
- To store the tools for mobile use order part number 7846 18" wide opening tool bag with hard durable base.