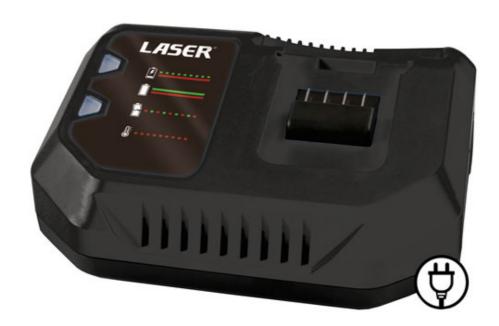

## Battery Charger 230V Mains 4 amp with Euro 2 Pin Plug

A professional workshop 'one battery powers all' cordless tool range with brushless motor technology built for daily use. This 230V 4 amp mains battery charger is used with the 10 cell lithium battery (Part No. 8007). Features include diagnostic LED plus built in protection against over heating and overcharging. Cordless power is fast becoming the experts choice over mains and pneumatic, bringing extra safety to the workforce environment.

## **Additional Information**

- Battery Charger 230V mains 4 amp with euro 2 pin plug.
- · LED diagnosis light to determine the state of battery health.
- Protection against over heating and overcharging.
- CE, UKCA & RoHS compliant. 4.0Ah 20V battery available, Part No. 8007. BS (UK) plug charger available please see Laser Part No. 8008.
- To store the tools for mobile use order part number 7846 18" wide opening tool bag with hard durable base.